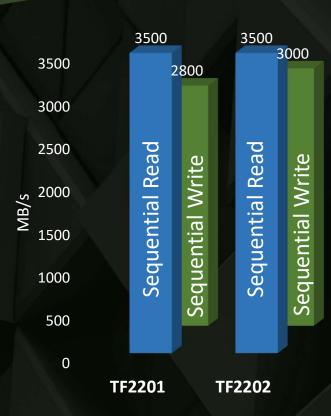

Elevate your photography and videography experience with mind-blowing data transfer speeds. Stay ahead of the curve and future-proof your workflow with the industry-leading speed and reliability of the TF2201/TF2202.

2800

3000