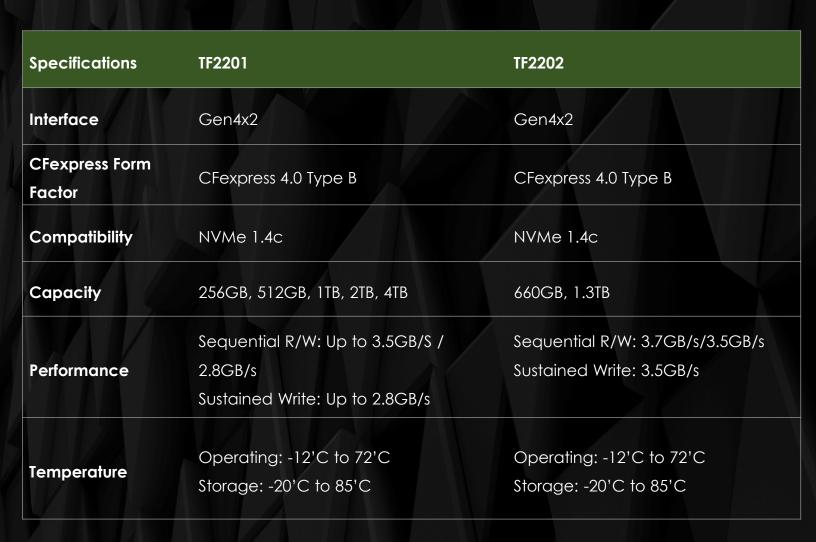

## TF2201 & TF2202

#### TF2201

Introducing the TF2201: the future of high-performance, high-capacity storage for professionals in various fields, including photography, videography, and content creation.

#### **TF2202**

Discover the pinnacle of performance and reliability with our SLC (Single-Level Cell) CFexpress card. Designed for those in need of a storage solution that can survive extreme conditions, the TF2202 delivers unrivaled durability and consistency.

## Interface

- PCle Gen4x2
- NVMe 1.4c